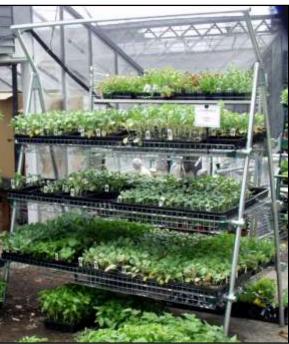

## Multi-tiered Classic Retail Displays List Price Sheet

Bartlett Bench has introduced a line of retail displays for garden centers, nurseries and retail greenhouses. They are made from galvanized steel tube and galvanized Channel Bench Tops. The 3 Tier Displays have shelves that are easily adjustable from flat to angled.

**3 Tier Displays** - The standard displays have 3 shelves 20", 30", and 40" wide by 6' long. The overall length is 6' 6". All displays can be assembled with the shelves flat or angled and include a 6' long horizontal basket rod on top. The basket rod is 7' 4" high. Other lengths and widths are available.

Galvanized - 72" x 3 Tiers (45 sq ft)\$ 359.00150 lbs. (Standard Options)Option: Wood Shelf FaceAdd\$ 34.50

Shipped partially assembled