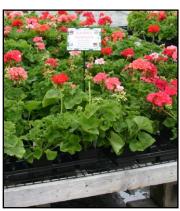

## Horticultural Signholder List Price Sheet

Introducing Bartlett's new signholder for all Bartlett displays and tables. How many times have you had your signs blow or fall over leaving your customers wondering what you are selling and what the price is? These new signholders have a base that locks directly into the wire of mesh solving signage problems forever. The base works for all Bartlett 1.5" sq and 1" x 1.5" meshes.

Base locks directly onto both galvanized and vinyl wire

Large Sign

Cost includes Sign, Post, and Base. Both sizes can be displayed either horizontal or vertical

> Large Sign 8.5"x11" \$7.34 Small Sign 5"x7" \$5.76