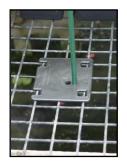

## Horticultural Signholder List Price Sheet

Introducing Bartlett's new signholder for all Bartlett displays and tables. How many times have you had your signs blow or fall over leaving your customers wondering what you are selling and what the price is? These new signholders have a base that locks directly into the wire of mesh solving signage problems forever. The base works for all Bartlett 1.5" sq and 1" x 1.5" meshes.

Base locks directly onto both galvanized and vinyl wire

Large Sign

Cost includes Sign, Post, and Base. Both sizes can be displayed either horizontal or vertical

> Large Sign 8.5"x11" \$7.34 Small Sign 5"x7" \$5.76