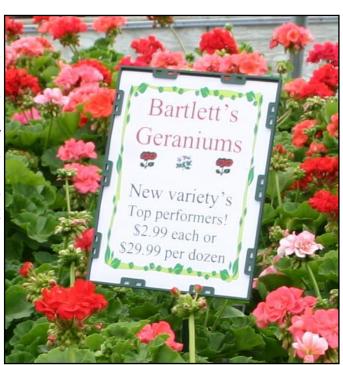

Base locks directly onto both galvanized and vinyl wire

Large Sign

Cost includes Sign, Post, and Base. Both sizes can be displayed either horizontal or vertical

> Large Sign 8.5"x11" \$7.34 Small Sign 5"x7" \$5.76