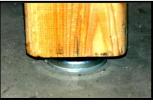

Solidly built cedar frames with sturdy 4x4 legs and 6" wide perimeter cedar trim. Threaded leg levelers for uneven or soft ground are standard. Fill the water container about once per week and swap out the rechargeable 12 volt