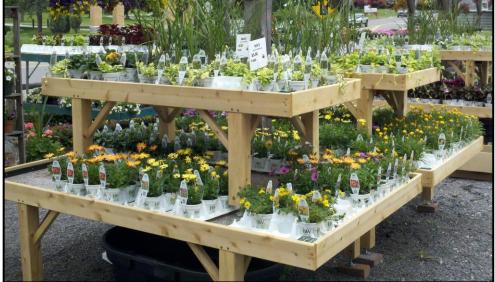

## Freedom Flood Benches for Retail

There is no question that one of the most difficult issues for garden centers is watering, especially on a busy weekend with customers picking over plants and pushing carts down the aisles. Bartlett Bench's new line of retail flood benches solve that **and** keep your plants looking their best. These great looking retail benches are fully **self-contained** with their own battery, controls, and under bench water supply.

Solidly built cedar frames with sturdy 4x4 legs and 6" wide perimeter cedar trim. Threaded leg levelers for uneven or soft ground are standard. Fill the water container about once per week and swap out the rechargeable 12 volt

battery about once per month, and you will have the most maintenance free garden center that money can buy.

Fully assembled; bolt the legs on and attach the re-chargable battery. Automatic version features a timer that turns water on and off for truly worry free operation.